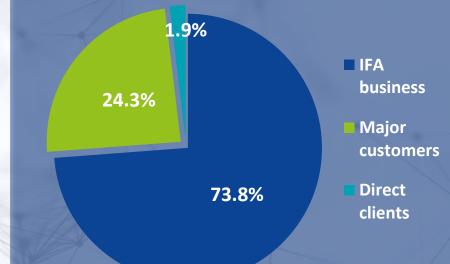

### IFA Business is recovering despite weak first quarter

Advisortech turnover split FY 2023

- Despite the weak start in 2023, the IFA business is back to stable and double digit growth
- Development of Key Account Business very satisfying
- Advisory is recovering but still below the previous year

Major customers contribute approx. 25 percent to JDC's Advisortech turnover, IFA base still an important driver of growth

The QoQ comparison normally shows 15 to 20% turnover growth from Q1 to Q1.