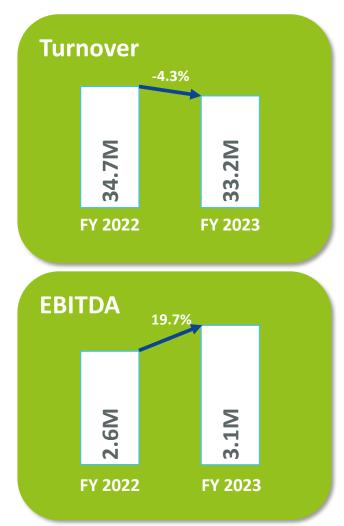

#### Q4/ FY 2023 IN NUMBERS – ADVISORY

| ADVISORY                      | Q4 2023 | Q4 2022 | Q4 2023<br>vs.<br>Q4 2022 | FY<br>2023 | FY<br>2022 | FY 2023<br>vs.<br>FY 2022 |
|-------------------------------|---------|---------|---------------------------|------------|------------|---------------------------|
| Revenues                      | 9.6     | 8.3     | 16.1%                     | 33.2       | 34.7       | -4.3%                     |
| Gross profit                  | 3.8     | 3.0     | 28.6%                     | 11.7       | 11.1       | 5.7%                      |
| Depreciation and amortization | -0.3    | -0.4    | 12.9%                     | -1.2       | -1.3       | 5.2%                      |
| Personnel expenses            | -1.3    | -1.4    | 10.9%                     | -5.1       | -5.1       | 0.0%                      |
| Other operating expenses      | -1.1    | -0.8    | -46.6%                    | -3.5       | -3.4       | -3.5%                     |
| EBITDA                        | 1.4     | 0.8     | 83.1%                     | 3.1        | 2.6        | 19.7%                     |
| EBITA                         | 1.2     | 0.5     | >100%                     | 2.4        | 1.8        | 31.8%                     |
| EBIT                          | 1.1     | 0.4     | >100%                     | 1.9        | 1.3        | 43.6%                     |