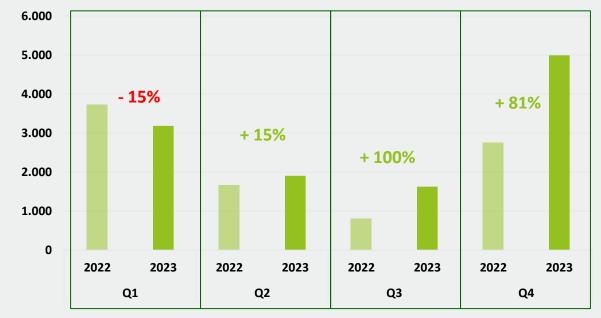

#### **Development of quarterly turnover (in kEUR)**

**STRONG FINISH:** 

### quarterly comparison shows a normal seasonality since Q2

The QoQ comparison normally shows 30% turnover growth from Q3 to Q4. Precondition: normal year-end business

### WEAK START <mark>– STRONG FINISH</mark>

Development of quarterly EBITDA (in kEUR)