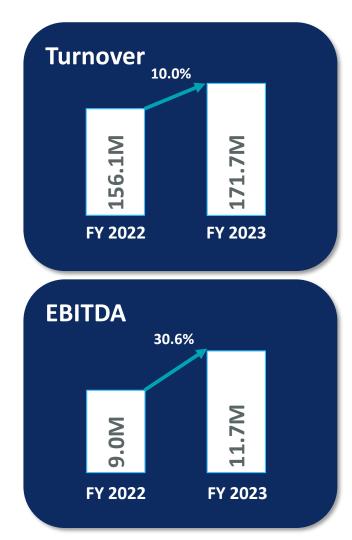

### FY 2023 preliminary

- After a very strong fourth quarter with a turnover growth of >20%, JDC is back on the double digit growth path: turnover whole year 2023 +10%
- Strong outperformance of the insurance segment overcompensates the weaker sectors, which are recovering fast in 2024
- Q4: Best quarter in history with an EBITDA of 5m EUR in only three months
- FY EBITDA + 31% (9M: +8%, HY -6%, Q1: -15%)

#### FY 2023 preliminary Q4/ FY 2023 IN NUMBERS – GROUP

| in million EUR            | Q4 2023 | Q4 2022 | Q4 2023<br>vs.<br>Q4 2022 | FY<br>2023 | FY<br>2022 | FY 2023<br>vs.<br>FY 2022 |
|---------------------------|---------|---------|---------------------------|------------|------------|---------------------------|
| Revenues                  | 48.8    | 40.3    | 21.2%                     | 171.7      | 156.1      | 10.0%                     |
| $\rightarrow$ Advisortech | 42.4    | 34.9    | 21.6%                     | 150.8      | 132.9      | 13.5%                     |
| $\rightarrow$ Advisory    | 9.6     | 8.3     | 16.1%                     | 33.2       | 34.7       | -4.3%                     |
| $\rightarrow$ Holding/IC  | -3.2    | -2.9    | -10.8%                    | -12.4      | -11.5      | -7.5%                     |
| Gross profit              | 16.6    | 13.0    | 27.8%                     | 52.9       | 47.8       | 10.7%                     |
| EBITDA                    | 5.0     | 2.8     | 80.8%                     | 11.7       | 9.0        | 30.6%                     |
| EBITA                     | 3.8     | 1.7     | >100%                     | 7.9        | 4.9        | 60.1%                     |
| EBIT                      | 3.3     | 1.2     | >100%                     | 5.8        | 2.9        | 99.3%                     |