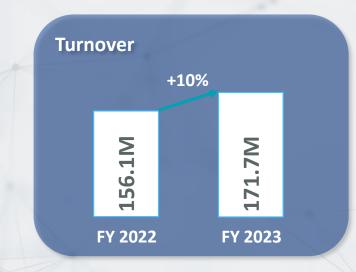

#### FY 2023 preliminary Q4/ FY 2023 IN NUMBERS – GROUP

| in million EUR            | Q4 2023 | Q4 2022 | Q4 2023<br>vs.<br>Q4 2022 | FY<br>2023 | FY<br>2022 | FY 2023<br>vs.<br>FY 2022 |
|---------------------------|---------|---------|---------------------------|------------|------------|---------------------------|
| Revenues                  | 48.8    | 40.3    | 21.2%                     | 171.7      | 156.1      | 10.0%                     |
| $\rightarrow$ Advisortech | 42.4    | 34.9    | 21.6%                     | 150.8      | 132.9      | 13.5%                     |
| $\rightarrow$ Advisory    | 9.6     | 8.3     | 16.1%                     | 33.2       | 34.7       | -4.3%                     |
| $\rightarrow$ Holding/IC  | -3.2    | -2.9    | -10.8%                    | -12.4      | -11.5      | -7.5%                     |
| Gross profit              | 16.6    | 13.0    | 27.8%                     | 52.9       | 47.8       | 10.7%                     |
| EBITDA                    | 5.0     | 2.8     | 80.8%                     | 11.7       | 9.0        | 30.6%                     |
| EBITA                     | 3.8     | 1.7     | >100%                     | 7.9        | 4.9        | 60.1%                     |
| EBIT                      | 3.3     | 1.2     | >100%                     | 5.8        | 2.9        | 99.3%                     |