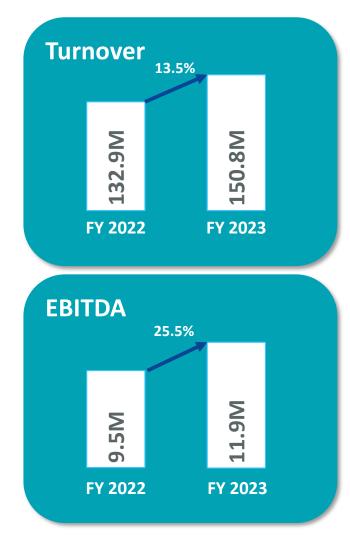

#### Q4/ FY 2023 IN NUMBERS – ADVISORTECH

| ADVISORTECH                   | Q4 2023 | Q4 2022 | Q4 2023<br>vs.<br>Q4 2022 | FY<br>2023 | FY<br>2022 | FY 2023<br>vs.<br>FY 2022 |
|-------------------------------|---------|---------|---------------------------|------------|------------|---------------------------|
| Revenues                      | 42.4    | 34.9    | 21.6%                     | 150.8      | 132.9      | 13.5%                     |
| Gross profit                  | 12.8    | 10.1    | 26.7%                     | 41.3       | 37.1       | 11.4%                     |
| Depreciation and amortization | -1.3    | -1.1    | -13.7%                    | -4.3       | -4.5       | 2.5%                      |
| Personnel expenses            | -5.4    | -4.9    | -10.1%                    | -20.0      | -18.9      | -6.0%                     |
| Other operating expenses      | -2.9    | -2.4    | -20.2%                    | -9.4       | -8.8       | -7.7%                     |
| EBITDA                        | 4.4     | 2.7     | 62.8%                     | 11.9       | 9.5        | 25.5%                     |
| EBITA                         | 3.6     | 2.0     | 81.1%                     | 9.1        | 6.5        | 39.6%                     |
| EBIT                          | 3.2     | 1.6     | 97.3%                     | 7.6        | 5.0        | 50.3%                     |