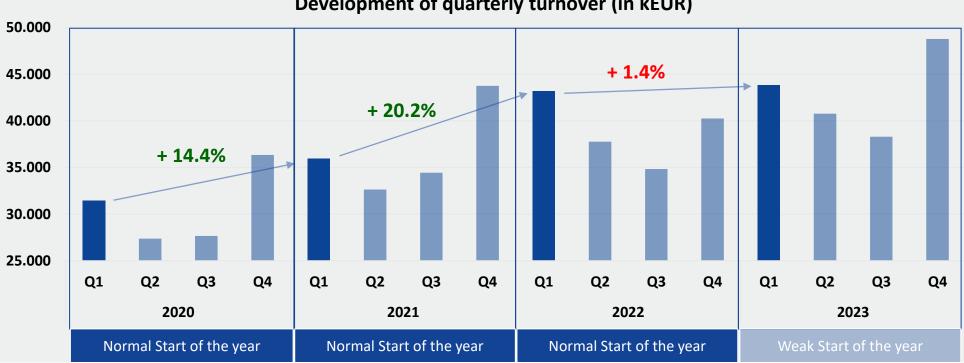

#### **Development of quarterly turnover (in kEUR)**

**STRONG FINISH:** 

### quarterly comparison shows a normal seasonality since Q2

The QoQ comparison normally shows 30% turnover growth from Q3 to Q4. Precondition: normal year-end business