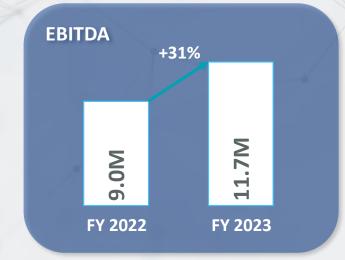

### FY 2023 preliminary

- After a very strong fourth quarter with a turnover growth of >20%, JDC is back on the double digit growth path: turnover whole year 2023 +10%
- Strong outperformance of the insurance segment overcompensates the weaker sectors, which are recovering fast in 2024
- Q4: Best quarter in history with an EBITDA of 5m EUR in only three months
- FY EBITDA + 31% (9M: +8%, HY -6%, Q1: -15%)

#### FY 2023 preliminary Q4/ FY 2023 IN NUMBERS – GROUP

| in million EUR            | Q4 2023 | Q4 2022 | Q4 2023<br>vs.<br>Q4 2022 | FY<br>2023 | FY<br>2022 | FY 2023<br>vs.<br>FY 2022 |
|---------------------------|---------|---------|---------------------------|------------|------------|---------------------------|
| Revenues                  | 48.8    | 40.3    | 21.2%                     | 171.7      | 156.1      | 10.0%                     |
| $\rightarrow$ Advisortech | 42.4    | 34.9    | 21.6%                     | 150.8      | 132.9      | 13.5%                     |
| $\rightarrow$ Advisory    | 9.6     | 8.3     | 16.1%                     | 33.2       | 34.7       | -4.3%                     |
| $\rightarrow$ Holding/IC  | -3.2    | -2.9    | -10.8%                    | -12.4      | -11.5      | -7.5%                     |
| Gross profit              | 16.6    | 13.0    | 27.8%                     | 52.9       | 47.8       | 10.7%                     |
| EBITDA                    | 5.0     | 2.8     | 80.8%                     | 11.7       | 9.0        | 30.6%                     |
| EBITA                     | 3.8     | 1.7     | >100%                     | 7.9        | 4.9        | 60.1%                     |
| EBIT                      | 3.3     | 1.2     | >100%                     | 5.8        | 2.9        | 99.3%                     |