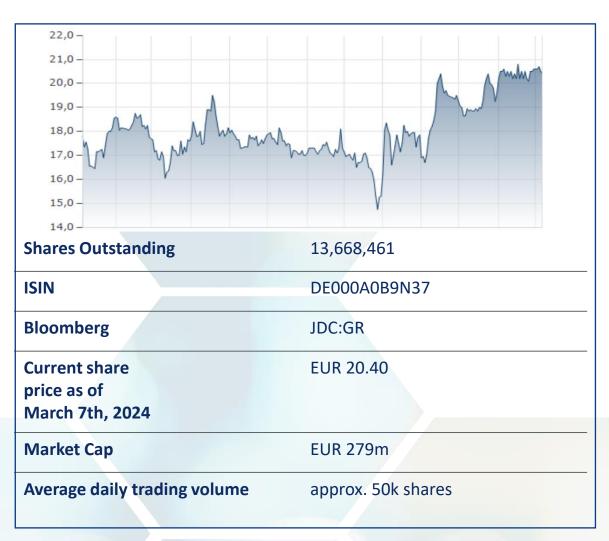

#### **Development of share price**

Share price (XETRA): 20.40 EUR (March 7th, 2024)

104,603 own shares (as of March 1st, 2024)

Purchase price 18.87 EUR per share

Reserves 160k / Share Value 2.14M

#### JDC Group – stock market data