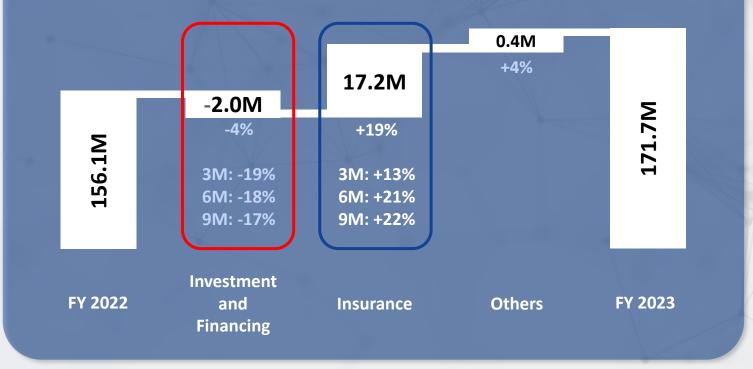

#### **Strong and accelerating insurance business (+19%!)**

#### **Turnover development FY 2023**

A good recovery in the investment and real estate segment and the consolidation of Top Ten Group in December reduced the decline in sales from -17% (9M) to just -4% for the year as a whole.

This is more than compensated by a very strong and accelerating growth in the insurance sector with a plus of 19%