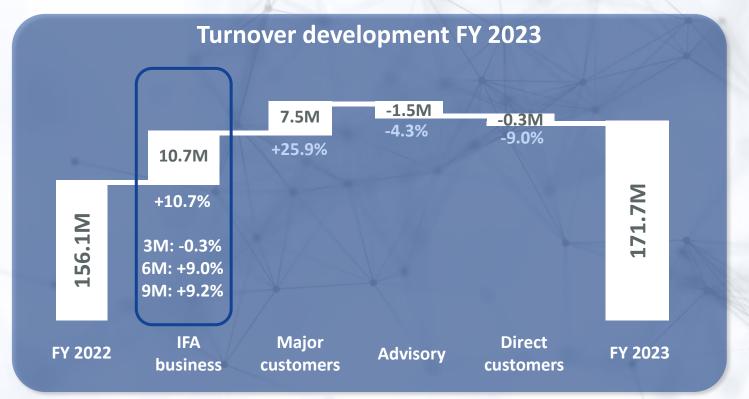

### IFA Business is recovering despite weak first quarter

Advisortech turnover split FY 2023

- Despite the weak start in 2023, the IFA business is back to stable and double digit growth
- Development of Key Account Business very satisfying
- Advisory is recovering but still below the previous year

Major customers contribute approx. 25 percent to JDC's Advisortech turnover, IFA base still an important driver of growth

The QoQ comparison normally shows 15 to 20% turnover growth from Q1 to Q1.