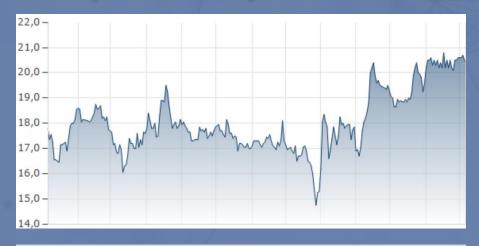

#### **Development of share price**

Share price (XETRA): 20.40 EUR (March 7th, 2024)

104,603 own shares (as of March 1st, 2024)

Purchase price 18.87 EUR per share

Reserves 160k / Share Value 2.14M

#### JDC Group – stock market data