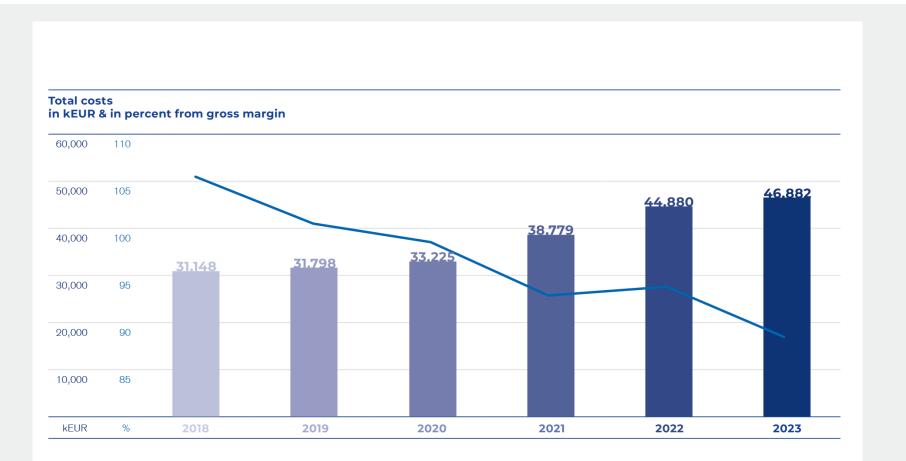

### **ECONOMIES OF SCALE**

#### JDC IS CONSTANTLY IMPROVING ITS SCALING EFFECTS

- Total Costs are increasing modestly.
- Increasing gross margin leads to a disproportional development of earnings and relevant KPIs