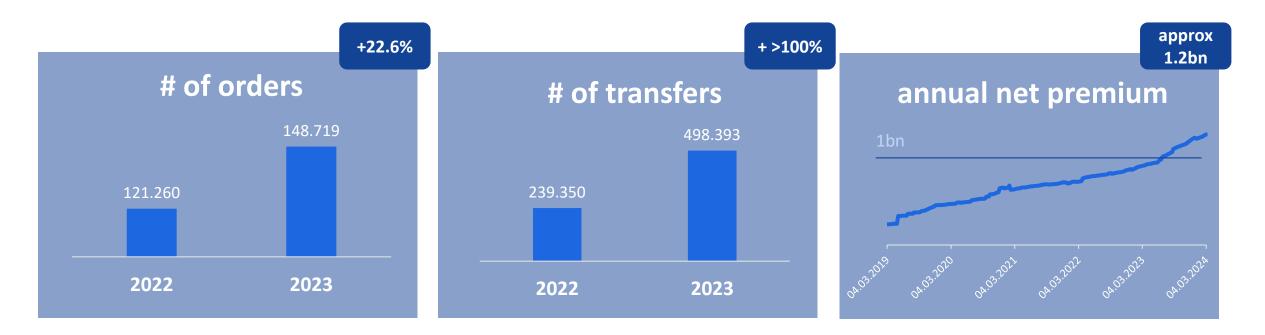

#### JDC platform activity 2023 at all-time high levels

- Overall Platform activity with an <u>All-Time-High! driven by the insurance sector</u>
- # of orders up more than <u>+ 20%</u>
- # of contract transfers more than <u>+100%</u>
- Annual net premium on the JDC platform is growing constantly and will reach 1.2bn EUR soon!