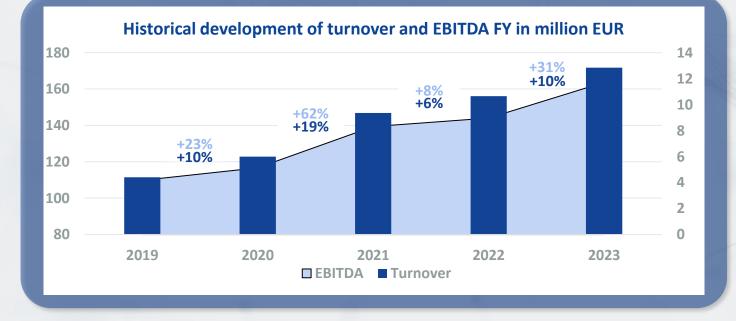

### FY 2023 preliminary

- After a very strong fourth quarter with a turnover growth of >20%, JDC is back on the double digit growth path: turnover whole year 2023 +10%
- Strong outperformance of the insurance segment overcompensates the weaker sectors, which are recovering fast in 2024
- Q4: Best quarter in history with an EBITDA of 5m EUR in only three months
- FY EBITDA + 31% (9M: +8%, HY -6%, Q1: -15%)

#### FY 2023 preliminary Q4/ FY 2023 IN NUMBERS – GROUP

| in million EUR            | Q4 2023 | Q4 2022 | Q4 2023<br>vs.<br>Q4 2022 | FY<br>2023 | FY<br>2022 | FY 2023<br>vs.<br>FY 2022 |
|---------------------------|---------|---------|---------------------------|------------|------------|---------------------------|
| Revenues                  | 48.8    | 40.3    | 21.2%                     | 171.7      | 156.1      | 10.0%                     |
| $\rightarrow$ Advisortech | 42.4    | 34.9    | 21.6%                     | 150.8      | 132.9      | 13.5%                     |
| $\rightarrow$ Advisory    | 9.6     | 8.3     | 16.1%                     | 33.2       | 34.7       | -4.3%                     |
| $\rightarrow$ Holding/IC  | -3.2    | -2.9    | -10.8%                    | -12.4      | -11.5      | -7.5%                     |
| Gross profit              | 16.6    | 13.0    | 27.8%                     | 52.9       | 47.8       | 10.7%                     |
| EBITDA                    | 5.0     | 2.8     | 80.8%                     | 11.7       | 9.0        | 30.6%                     |
| EBITA                     | 3.8     | 1.7     | >100%                     | 7.9        | 4.9        | 60.1%                     |
| EBIT                      | 3.3     | 1.2     | >100%                     | 5.8        | 2.9        | 99.3%                     |