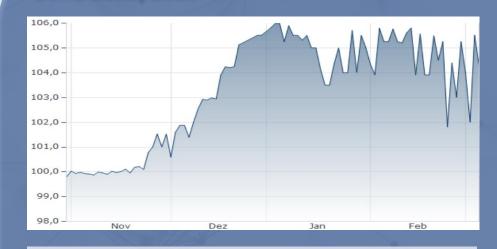

#### Bond 2023/2028

Quote (Tradegate): 105.51 % (March 7th, 2024)

Volume: 20,000,000 EUR

coupon: 7.0 % p.a

ISIN: DE000A3514Q0

#### JDC Group – stock market data