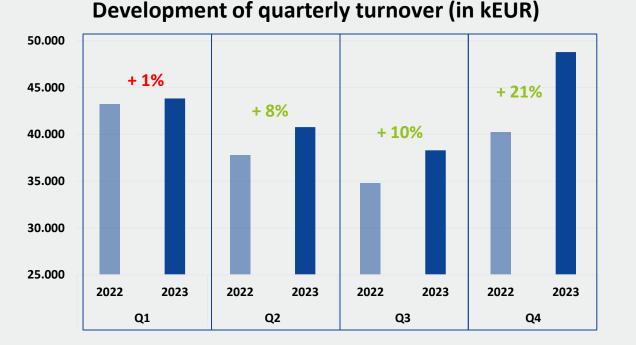

#### **Strong and accelerating insurance business (+19%!)**

#### **Turnover development FY 2023**

A good recovery in the investment and real estate segment and the consolidation of Top Ten Group in December reduced the decline in sales from -17% (9M) to just -4% for the year as a whole.

This is more than compensated by a very strong and accelerating growth in the insurance sector with a plus of 19%