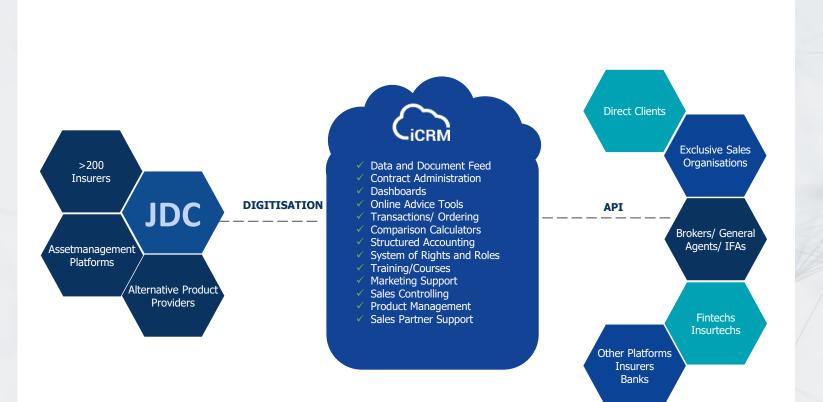

### Platform technology

**MAKING GERMAN INSURANCE DIGITAL** 

- JDC's platform is a market leader for the administration and processing of financial products and the #1 for insurance contracts.
- Currently there are 4.9M contracts on the platform.
- Next to increasing back-office efficiency through digitization, JDC's solutions and iCRM also actively support the selling process for financial intermediaries.
- The platform's value is driven by JDC's IT stack, established relationships to more than 200 insurance companies and proven ability to connect into a wide range of verticals.
- JDC is trusted by clients from the banking and insurance industry as well as corporates and fintech companies.