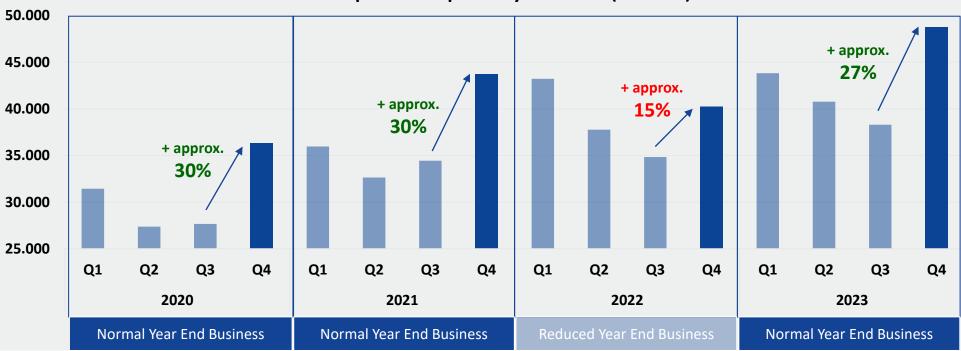

### quarterly comparison shows a normal seasonality since Q2

The QoQ comparison normally shows 30% turnover growth from Q3 to Q4. Precondition: normal year-end business

#### **Development of quarterly turnover (in kEUR)**

### WEAK START <mark>– STRONG FINISH</mark>

Development of quarterly EBITDA (in kEUR)