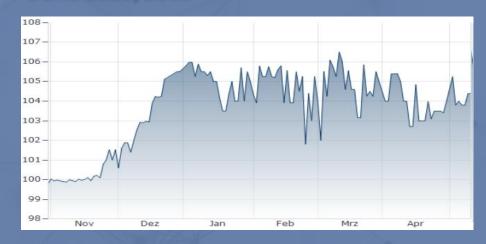

#### Bond 2023/2028

Quote (Tradegate): 104.38 % (May 10th, 2024)

Volume: 20,000,000 EUR

coupon: 7.0 % p.a

ISIN: DE000A3514Q0