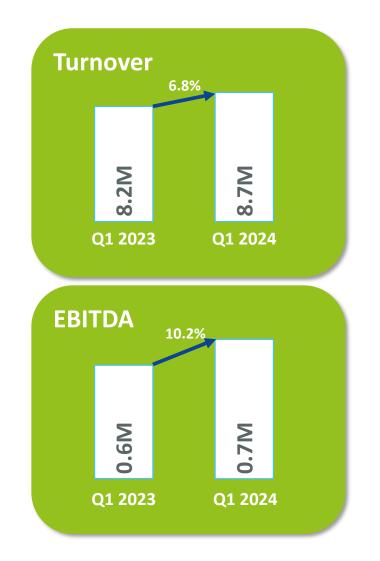

#### **Q1 2024** Q1 2024 IN NUMBERS – ADVISORY

| ADVISORY                      | Q1 2024 | Q1 2023 | Q1 2024 vs.<br>Q1 2023 |
|-------------------------------|---------|---------|------------------------|
| Revenues                      | 8.7     | 8.2     | 6.8%                   |
| Gross profit                  | 3.0     | 2.7     | 12.5%                  |
| Depreciation and amortization | -0.3    | -0.3    | 6.4%                   |
| Personnel expenses            | -1.5    | -1.2    | -23.2%                 |
| Other operating expenses      | -0.9    | -0.9    | 1.3%                   |
| EBITDA                        | 0.7     | 0.6     | 10.2%                  |
| EBITA                         | 0.5     | 0.4     | 19.1%                  |
| EBIT                          | 0.4     | 0.3     | 26.1%                  |