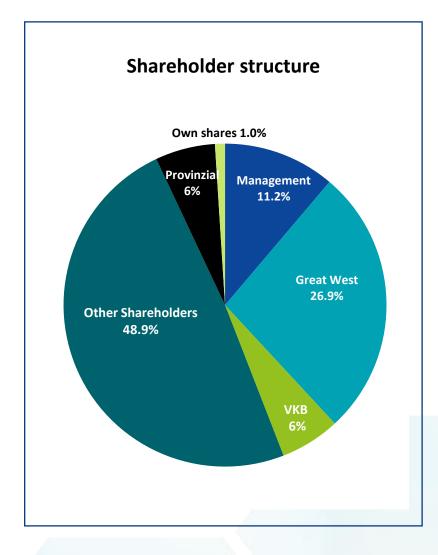

#### **Development of share price**

Share price (XETRA): 22.80 EUR (May 10th, 2024)

144,811 own shares (as of May 10th, 2024)

Purchase price 19.83 EUR per share

Reserves >500k / Share Value 3.4M