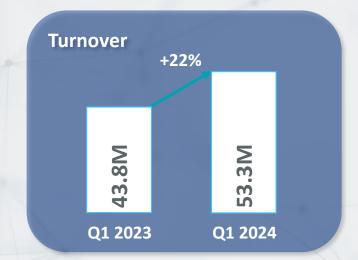

#### Q1 2024

- After a very strong fourth quarter 2023 with a turnover growth at a growth rate of more than 20%, JDC could add another record quarter: At a growth rate of almost 22 percent, JDC Group for the first time achieved revenues of more than 50 million EUR
- Next to the strong insurance business, growths stems from the recovery of the investmentand financing business and the revival of real estate and alternative investment product groups
- Q1 EBITDA + 28%

#### Quarterly comparison shows a strong start into 2024

The QoQ comparison normally shows 15 to 20% turnover growth from Q1 to Q1. From Q1 2023 to Q1 2024 revenues increased by 21.6%