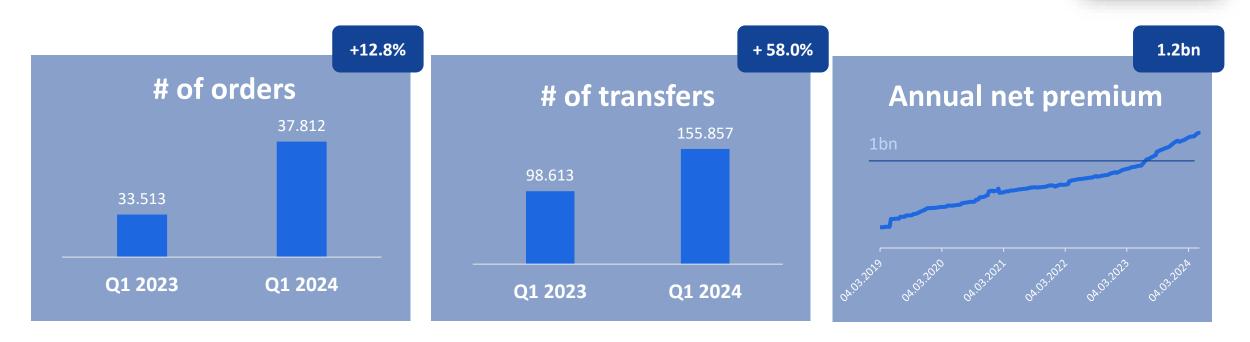

#### JDC platform activity 2024 at all-time high levels

The trend is your

friend

- Overall Platform activity with an <u>All-Time-High! driven by the insurance sector</u>
- # of orders up more than <u>+ 12%</u>
- # of contract transfers about +60%
- Annual net premium on the JDC platform is growing constantly and <u>reached recently 1.2bn EUR</u>