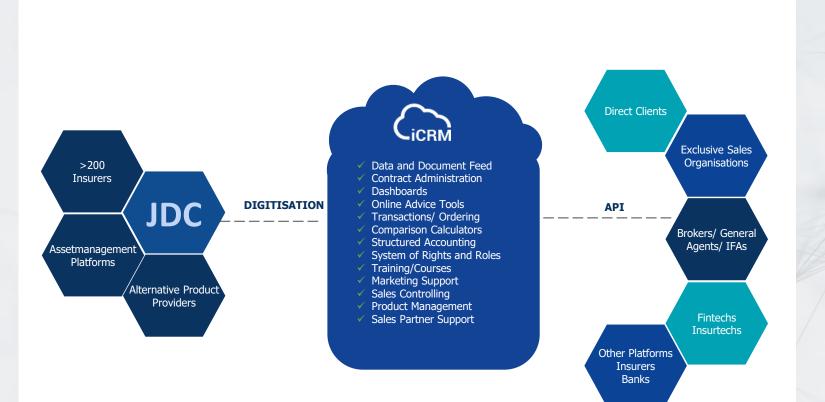

### Platform technology

**MAKING GERMAN INSURANCE DIGITAL** 

- JDC's platform is a market leader for the administration and processing of financial products and the #1 for insurance contracts.
- Currently there are 5.0M contracts on the platform.
- Next to increasing back-office efficiency through digitization, JDC's solutions and iCRM also actively support the selling process for financial intermediaries.
- The platform's value is driven by JDC's IT stack, established relationships to more than 200 insurance companies and proven ability to connect into a wide range of verticals.
- JDC is trusted by clients from the banking and insurance industry as well as corporates and fintech companies.