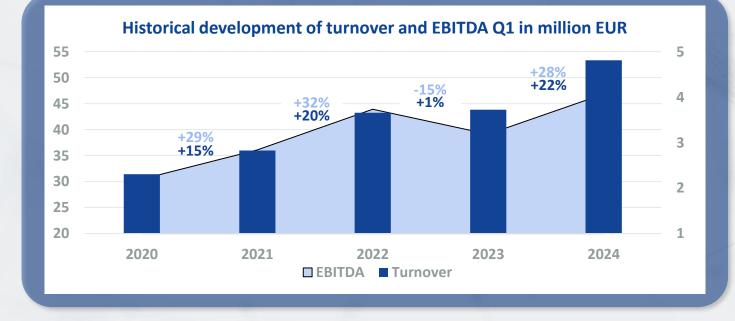

#### Q1 2024

- After a very strong fourth quarter 2023 with a turnover growth at a growth rate of more than 20%, JDC could add another record quarter: At a growth rate of almost 22 percent, JDC Group for the first time achieved revenues of more than 50 million EUR
- Next to the strong insurance business, growths stems from the recovery of the investmentand financing business and the revival of real estate and alternative investment product groups
- Q1 EBITDA + 28%

#### Quarterly comparison shows a strong start into 2024

The QoQ comparison normally shows 15 to 20% turnover growth from Q1 to Q1. From Q1 2023 to Q1 2024 revenues increased by 21.6%