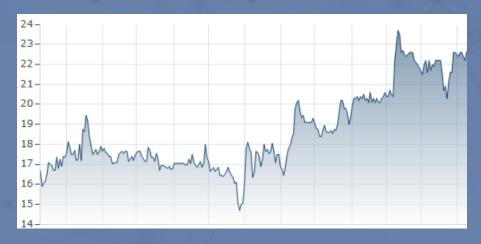

#### **Development of share price**

Share price (XETRA): 22.80 EUR (May 10th, 2024)

144,811 own shares (as of May 10th, 2024)

Purchase price 19.83 EUR per share

Reserves >500k / Share Value 3.4M