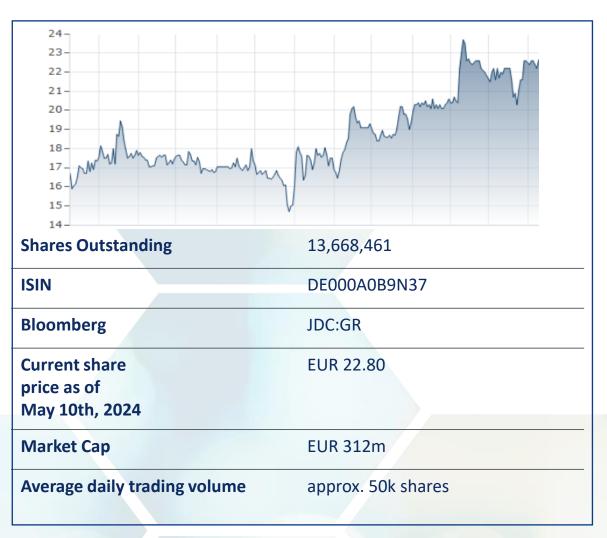

#### **Development of share price**

Share price (XETRA): 22.80 EUR (May 10th, 2024)

144,811 own shares (as of May 10th, 2024)

Purchase price 19.83 EUR per share

Reserves >500k / Share Value 3.4M

#### Bond 2023/2028

Quote (Tradegate): 104.38 % (May 10th, 2024)

Volume: 20,000,000 EUR

coupon: 7.0 % p.a

ISIN: DE000A3514Q0

#### JDC Group – stock market data