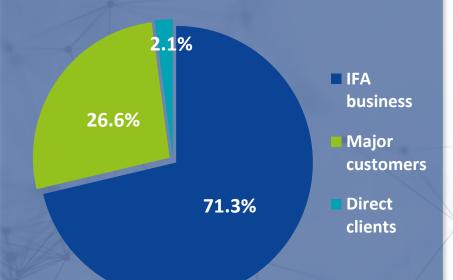

#### Advisortech turnover split Q1 2024

Major customers contribute over 25 percent to JDC's Advisortech turnover, IFA base still an important driver of growth