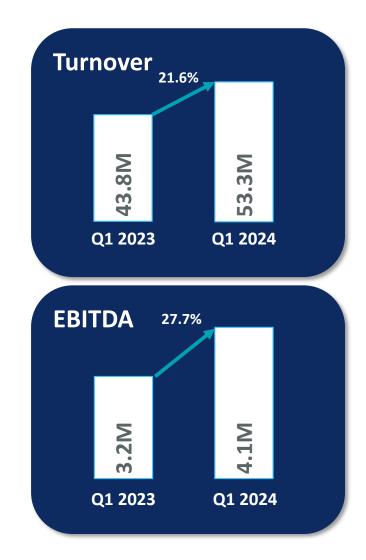

#### **Q1 2024** Q1 2024 IN NUMBERS – GROUP

| in million EUR            | Q1 2024 | Q1 2023 | Q1 2024 vs.<br>Q1 2023 |
|---------------------------|---------|---------|------------------------|
| Revenues                  | 53.3    | 43.8    | 21.6%                  |
| $\rightarrow$ Advisortech | 48.3    | 39.4    | 22.6%                  |
| $\rightarrow$ Advisory    | 8.7     | 8.2     | 6.8%                   |
| $\rightarrow$ Holding/IC  | -3.7    | -3.8    | 0.9%                   |
| Gross profit              | 15.6    | 13.0    | 20.4%                  |
| EBITDA                    | 4.1     | 3.2     | 27.7%                  |
| EBITA                     | 3.1     | 2.3     | 33.2%                  |
| EBIT                      | 2.5     | 1.8     | 39.6%                  |