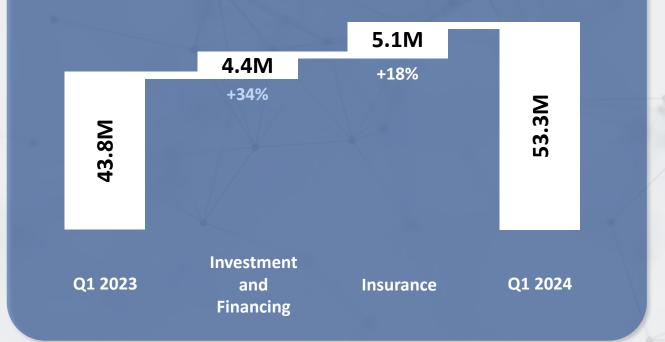

#### **Turnover development Q1 2024**

Our Investment and Financing activities are revived and back on growth path. Overall we have a growth about 34% from Q1 23 to Q1 24

In the insurance sector we also have our strong and ongoing growth of 18% with a recurring rate of about 60%