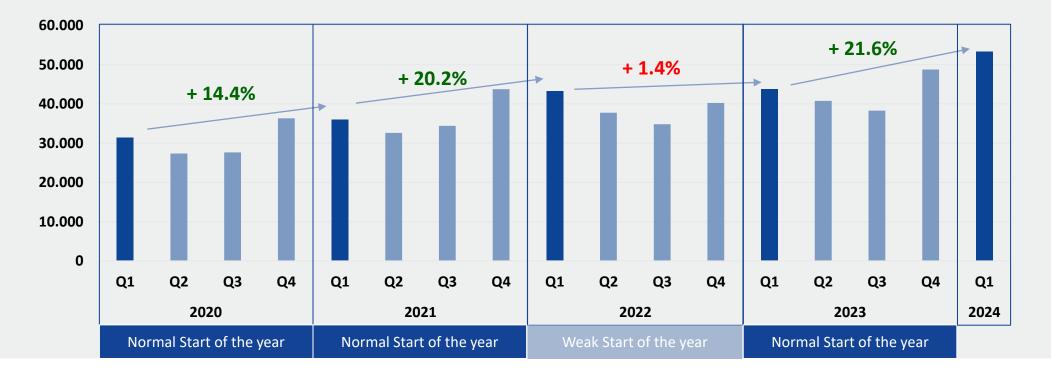

#### Quarterly comparison shows a strong start into 2024

The QoQ comparison normally shows 15 to 20% turnover growth from Q1 to Q1. From Q1 2023 to Q1 2024 revenues increased by 21.6%