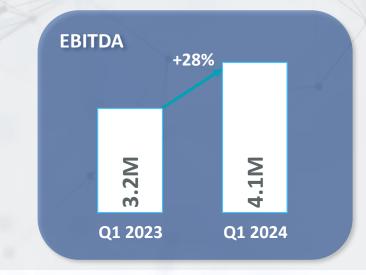

#### Q1 2024

- After a very strong fourth quarter 2023 with a turnover growth at a growth rate of more than 20%, JDC could add another record quarter: At a growth rate of almost 22 percent, JDC Group for the first time achieved revenues of more than 50 million EUR
- Next to the strong insurance business, growths stems from the recovery of the investmentand financing business and the revival of real estate and alternative investment product groups
- Q1 EBITDA + 28%

#### **Q1 2024** Q1 2024 IN NUMBERS – GROUP

| in million EUR            | Q1 2024 | Q1 2023 | Q1 2024 vs.<br>Q1 2023 |
|---------------------------|---------|---------|------------------------|
| Revenues                  | 53.3    | 43.8    | 21.6%                  |
| $\rightarrow$ Advisortech | 48.3    | 39.4    | 22.6%                  |
| $\rightarrow$ Advisory    | 8.7     | 8.2     | 6.8%                   |
| $\rightarrow$ Holding/IC  | -3.7    | -3.8    | 0.9%                   |
| Gross profit              | 15.6    | 13.0    | 20.4%                  |
| EBITDA                    | 4.1     | 3.2     | 27.7%                  |
| EBITA                     | 3.1     | 2.3     | 33.2%                  |
| EBIT                      | 2.5     | 1.8     | 39.6%                  |