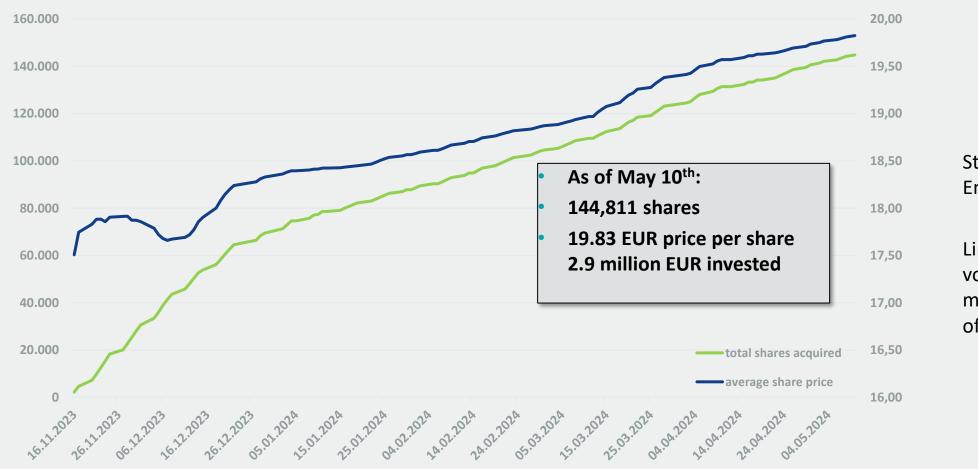

#### **Development of share price**

Share price (XETRA): 22.80 EUR (May 10th, 2024)

144,811 own shares (as of May 10th, 2024)

Purchase price 19.83 EUR per share

Reserves >500k / Share Value 3.4M

#### SHARE BUYBACK PROGRAM

Start: November 16, 2023 End: May 15, 2024

Limited with a maximum volume of 350,000 shares and a maximum total purchase price of EUR 5 million