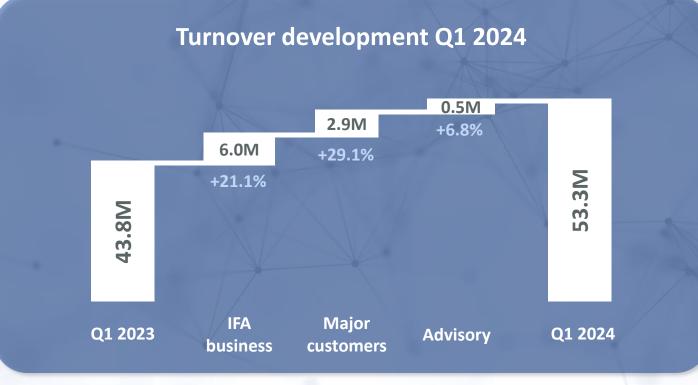

## **Composition of turnover growth & turnover split**

- Direct clients with stable revenues
- Development of Key Account Business very satisfying
- Advisory segment back to growth

#### Advisortech turnover split Q1 2024

Major customers contribute over 25 percent to JDC's Advisortech turnover, IFA base still an important driver of growth