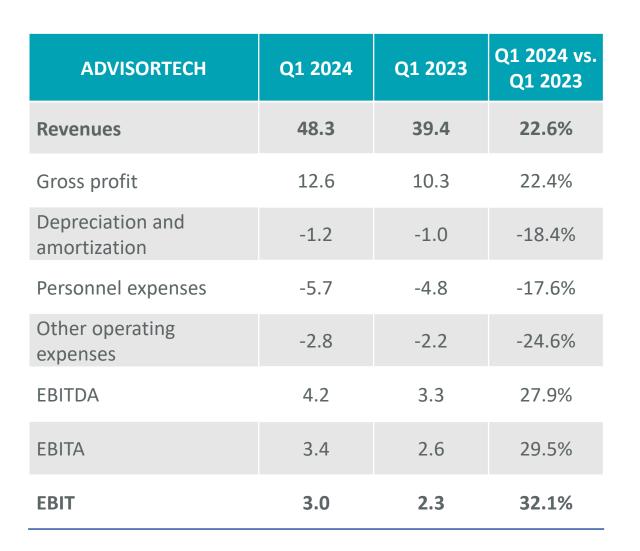

ities are revived and back on growth path. Overall we have a growth about 34% from Q1 23 to Q1 24

In the insurance sector we also have our strong and ongoing growth of 18% with a recurring rate of about 60%

## **Composition of turnover growth & turnover split**





- Direct clients with stable revenues
- Development of Key Account Business very satisfying
- Advisory segment back to growth

#### Advisortech turnover split Q1 2024



Major customers contribute over 25 percent to JDC's Advisortech turnover, IFA base still an important driver of growth

#### Quarterly comparison shows a strong start into 2024



The QoQ comparison normally shows 15 to 20% turnover growth from Q1 to Q1. From Q1 2023 to Q1 2024 revenues increased by 21.6%



#### **Q1 2024** Q1 2024 IN NUMBERS – ADVISORTECH







#### **Q1 2024** Q1 2024 IN NUMBERS – ADVISORY



| ADVISORY                      | Q1 2024 | Q1 2023 | Q1 2024 vs.<br>Q1 2023 |
|-------------------------------|---------|---------|------------------------|
| Revenues                      | 8.7     | 8.2     | 6.8%                   |
| Gross profit                  | 3.0     | 2.7     | 12.5%                  |
| Depreciation and amortization | -0.3    | -0.3    | 6.4%                   |
| Personnel expenses            | -1.5    | -1.2    | -23.2%                 |
| Other operating expenses      | -0.9    | -0.9    | 1.3%                   |
| EBITDA                        | 0.7     | 0.6     | 10.2%                  |
| EBITA                         | 0.5     | 0.4     | 19.1%                  |
| EBIT                          |