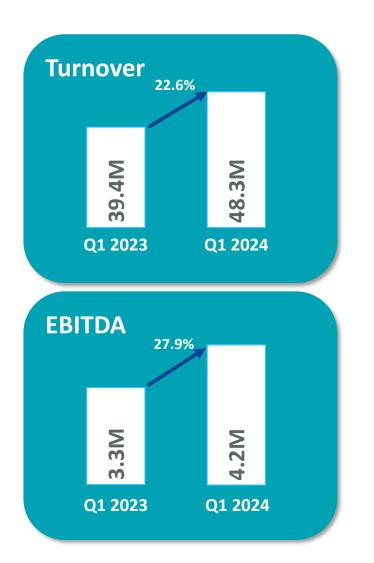

#### Q1 2024

- After a very strong fourth quarter 2023 with a turnover growth at a growth rate of more than 20%, JDC could add another record quarter: At a growth rate of almost 22 percent, JDC Group for the first time achieved revenues of more than 50 million EUR
- Next to the strong insurance business, growths stems from the recovery of the investmentand financing business and the revival of real estate and alternative investment product groups
- Q1 EBITDA + 28%

#### **Q1 2024** Q1 2024 IN NUMBERS – GROUP

| in million EUR            | Q1 2024 | Q1 2023 | Q1 2024 vs.<br>Q1 2023 |
|---------------------------|---------|---------|------------------------|
| Revenues                  | 53.3    | 43.8    | 21.6%                  |
| $\rightarrow$ Advisortech | 48.3    | 39.4    | 22.6%                  |
| $\rightarrow$ Advisory    | 8.7     | 8.2     | 6.8%                   |
| $\rightarrow$ Holding/IC  | -3.7    | -3.8    | 0.9%                   |
| Gross profit              | 15.6    | 13.0    | 20.4%                  |
| EBITDA                    | 4.1     | 3.2     | 27.7%                  |
| EBITA                     | 3.1     | 2.3     | 33.2%                  |
| EBIT                      | 2.5     | 1.8     | 39.6%                  |