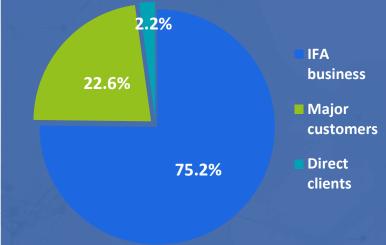

#### **Composition of turnover growth & turnover split**

Advisortech turnover split 9M 2022

- Positive turnover development with an increase of 12% (from 103.1m to 115.8m)
- Traditional IFA business continues to grow strongly

Major customers contribute more than 20 percent to JDC's Advisortech turnover, IFA base still an important driver of growth