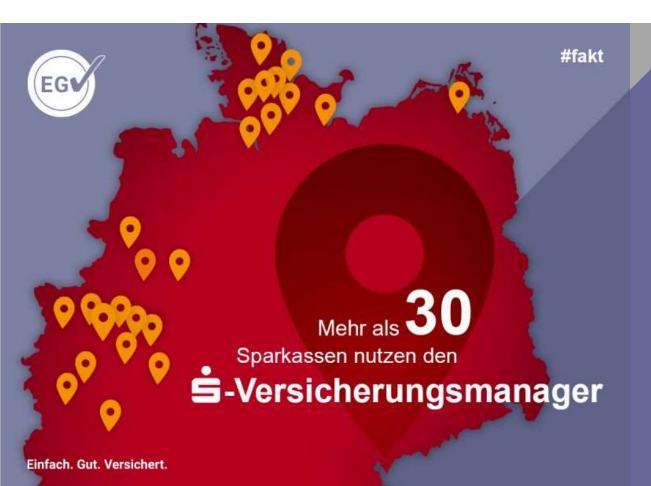

## Development of S-VM in the Provinzial region

## **Roll Out S-VM in the Provinzial Region**

**ON TRACK FOR THE NEXT 10 YEARS** 

More than 40 Savings banks have signed S-VM contracts – more than any other competitor by far!

More than 30 Savings banks have been already technically onboarded

More than 5 Savings banks already rolled out S-VM in their branches, others will follow

First approx. 4.000 initiated transfers of contracts confirm positive feedback

15. November 2022