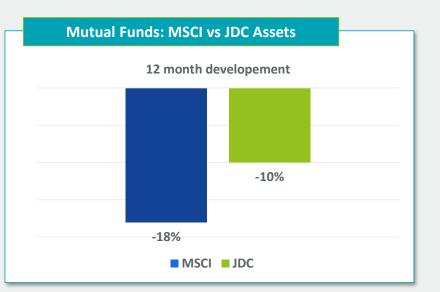

9M/22: +14% / +6.9m EUR

 $\rightarrow$  JDCs asset base is growing permanently

#### Outlook 23

Rebound on higher asset base when capital markets recover