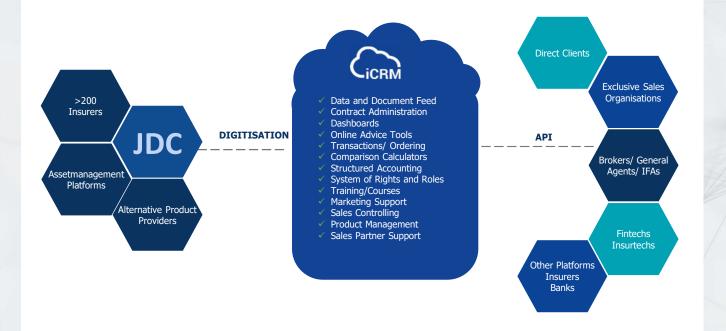

## Platform technology

#### **MAKING GERMAN INSURANCE DIGITAL**

- JDC's platform is a market leader for the administration and processing of financial products and the #1 for insurance contracts.
- Currently there are 4.0M contracts on the platform.
- Next to increasing back-office efficiency through digitization, JDC's solutions and iCRM also actively support the selling process for financial intermediaries.
- The platform's value is driven by JDC's IT stack, established relationships to more than 200 insurance companies and proven ability to connect into a wide range of verticals.
- JDC is trusted by clients from the banking and insurance industry as well as corporates and fintech companies.