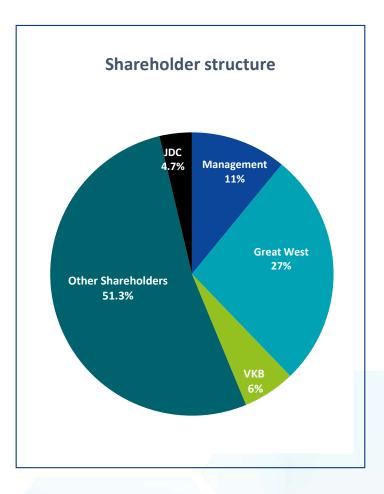

### **9M 2022** 9M 2022 IN NUMBERS – ADVISORY





#### **9M 2022** 9M 2022 IN NUMBERS – ADVISORY





- Advisory business is a growing and profitable business, but its development is depending on the actual consumer behavior.
- Weaker sales from weaker periods are usually followed by catch-up effects in subsequent periods.
- Consumer confidence is the key driver



#### Q3 2022 FURTHER FACTS

75

Nov.19

Mai.20



# Bond 2019/2024

Quote (Tradegate): 101.25 % (November 11th, 2022)

Mai.21

Nov.21

Nov.20

Mai.22

Volume: 25,000,000 EUR

coupon: 5.5% p.a

ISIN: DE000A2YN1M1

#### Development of share price



Price: 17.90 EUR (November 11th, 2022)

637,631 own shares

Purchase price 8.55 per share

Reserves 6.0M / Share value 11.4M

15. November 2022



#### JDC Group – stock market data





## Spotlights:



## Development of S-VM in the Provinzial region

### Update on JV with Bain Capital

**Contract with Albatros Renewed** 

## **Roll Out S-VM in the Provinzial Region**

**ON TRACK FOR THE NEXT 10 YEARS** 





More than 40 Savings banks have signed S-VM contracts – more than any other competitor by far!

More than 30 Savings banks have been already technically onboarded

More than 5 Savings banks already rolled out S-VM in their branches, others will follow

First approx. 4.000 initiated transfers of contracts confirm positive feedback

15. November 2022

## Update JV with Bain

SUMMITAS GROUP IS STARTING ITS OPERATIONS

Company is founded and operational (Shareholding: Bain 65%, Great West 25%, JDC 10%)

Several 100m EUR (thereof up to 150m equity) will be invested i