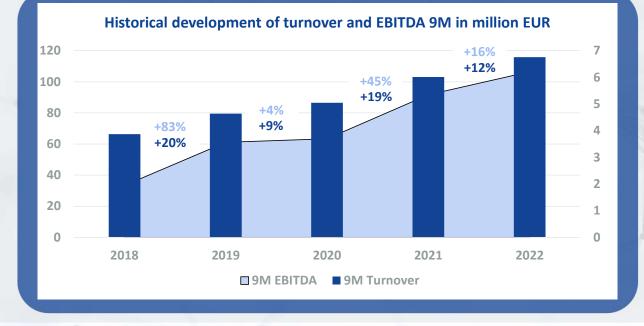

#### Q3 2022 HIGHLIGHTS

- Strong development of Advisortech business despite challenging environment
- Slower growth due to weaker advisory business.
- Turnover growth first 9M 2022: +12.0% to 115.8m EUR
- EBITDA rises from 5.3 to 6.2m EUR (+16.0%) / compared to EBITDA FY 2021 8.3m
- Long-term growth path

#### **Composition of turnover growth & turnover split**

Advisortech turnover split 9M 2022

- Positive turnover development with an increase of 12% (from 103.1m to 115.8m)
- Traditional IFA business continues to grow strongly