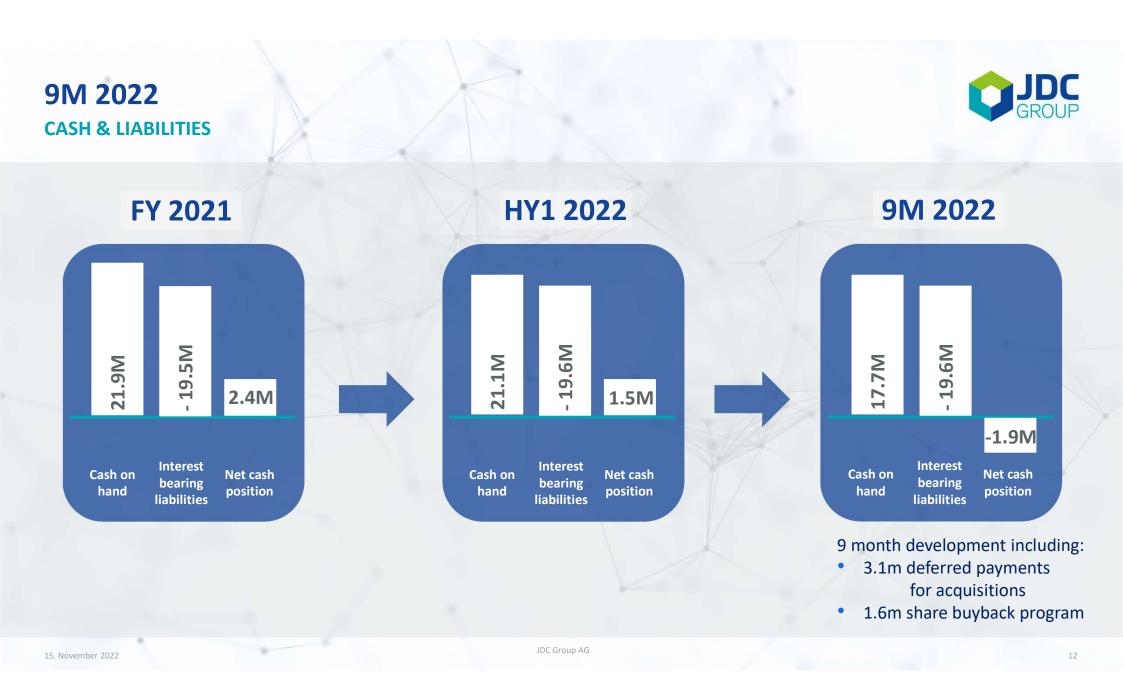

#### Development of share price

Price: 17.90 EUR (November 11th, 2022)

637,631 own shares

Purchase price 8.55 per share

Reserves 6.0M / Share value 11.4M

15. November 2022