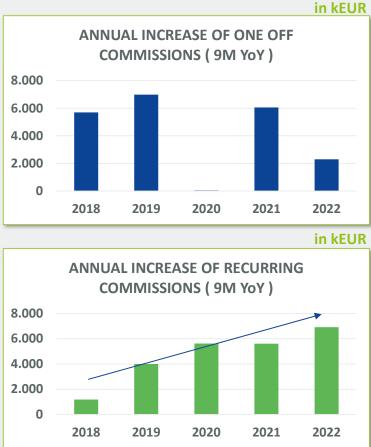

#### **9M 2022** 9M 2022 IN NUMBERS – ADVISORTECH

 One-off revenues grow but depend on economic environment/consumer behaviour.
 2022 is a difficult year

9M/22: + 7% / + 2.3m EUR

- recurring revenues grow for years with increasing speed - even in the historically poor environment
  - stable development in the investment area despite declining markets
  - strong growth in the insurance area

9M/22: +14% / +6.9m EUR

 $\rightarrow$  JDCs asset base is growing permanently