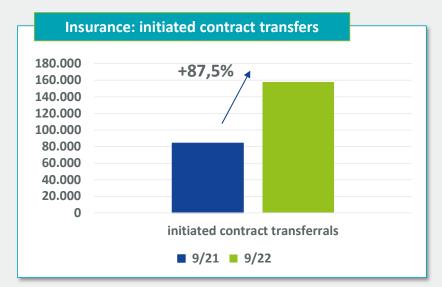

More than 5 Savings banks already rolled out S-VM in their branches, others will follow

First approx. 4.000 initiated transfers of contracts confirm positive feedback

15. November 2022