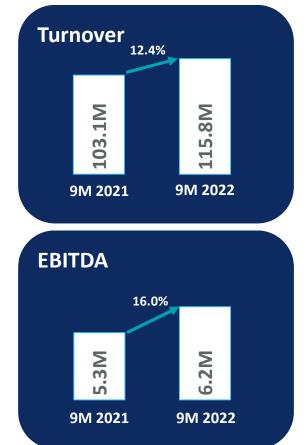

#### Q3 2022 HIGHLIGHTS

- Strong development of Advisortech business despite challenging environment
- Slower growth due to weaker advisory business.
- Turnover growth first 9M 2022: +12.0% to 115.8m EUR
- EBITDA rises from 5.3 to 6.2m EUR (+16.0%) / compared to EBITDA FY 2021 8.3m
- Long-term growth path

#### **9M 2022** 9M 2022 IN NUMBERS – GROUP

| in million EUR           | Q3 2022 | Q3 2021 | Q3 2022<br>vs.<br>Q3 2021 | 9M<br>2022 | 9M<br>2021 | 9M 2022<br>vs.<br>9M 2021 |
|--------------------------|---------|---------|---------------------------|------------|------------|---------------------------|
| Revenues                 | 34.8    | 34.4    | 1.1%                      | 115.8      | 103.1      | 12.4%                     |
| ightarrow Advisortech    | 30.5    | 27.9    | 9.5%                      | 98.0       | 84.3       | 16.2%                     |
| $\rightarrow$ Advisory   | 8.3     | 8.9     | -6.3%                     | 26.5       | 26.2       | 1.1%                      |
| $\rightarrow$ Holding/IC | -4.0    | -2.3    | -72.5%                    | -8.6       | -7.5       | -15.6%                    |
| Gross profit             | 11.0    | 9.9     | 10.8%                     | 34.8       | 28.7       | 21.1%                     |
| EBITDA                   | 0.8     | 1.0     | -19.1%                    | 6.2        | 5.3        | 16.0%                     |
| EBITA                    | -0.2    | 0.2     | < - 100%                  | 3.3        | 2.9        | 11.4%                     |
| EBIT                     | -0.7    | -0.4    | -76.8%                    | 1.7        | 1.5        | 13.0%                     |