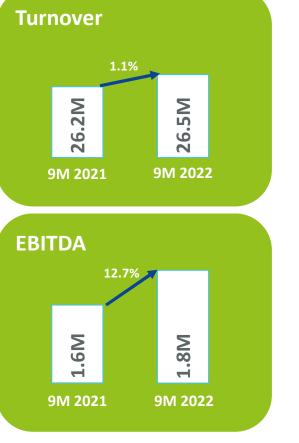

#### 15. November 2022

JDC Group AG

| ADVISORY                      | Q3 2022 | Q3 2021 | Q3 2022<br>vs.<br>Q3 2021 | 9M<br>2022 | 9M<br>2021 | 9M 2022<br>vs.<br>9M 2021 |
|-------------------------------|---------|---------|---------------------------|------------|------------|---------------------------|
| Revenues                      | 8.3     | 8.9     | -6.3%                     | 26.5       | 26.2       | 1.1%                      |
| Gross profit                  | 2.4     | 2.8     | -13.1%                    | 8.1        | 7.4        | 9.9%                      |
| Depreciation and amortization | -0.3    | -0.3    | 7.1%                      | -0.9       | -0.8       | -9.9%                     |
| Personnel expenses            | -1.2    | -1.2    | -8.0%                     | -3.7       | -3.2       | -16.0%                    |
| Other operating expenses      | -0.8    | -0.9    | 7.8%                      | -2.6       | -2.6       | -0.9%                     |
| EBITDA                        | 0.3     | 0.7     | -54.9%                    | 1.8        | 1.6        | 12.7%                     |
| EBITA                         | 0.1     | 0.5     | -71.4%                    | 1.3        | 1.1        | 12.7%                     |
| EBIT                          | 0.0     | 0.4     | -96.0%                    | 0.9        | 0.8        | 15.6%                     |

#### **9M 2022** 9M 2022 IN NUMBERS – ADVISORY

- Advisory business is a growing and profitable business, but its development is depending on the actual consumer behavior.
- Weaker sales from weaker periods are usually followed by catch-up effects in subsequent periods.
- Consumer confidence is the key driver