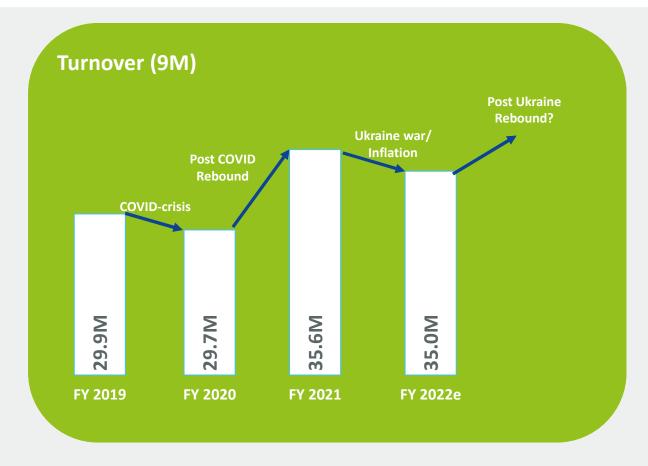

#### Q3 2022 HIGHLIGHTS

- Strong development of Advisortech business despite challenging environment
- Slower growth due to weaker advisory business.
- Turnover growth first 9M 2022: +12.0% to 115.8m EUR
- EBITDA rises from 5.3 to 6.2m EUR (+16.0%) / compared to EBITDA FY 2021 8.3m
- Long-term growth path

#### **Composition of turnover growth & turnover split**

Advisortech turnover split 9M 2022

- Positive turnover development with an increase of 12% (from 103.1m to 115.8m)
- Traditional IFA business continues to grow strongly