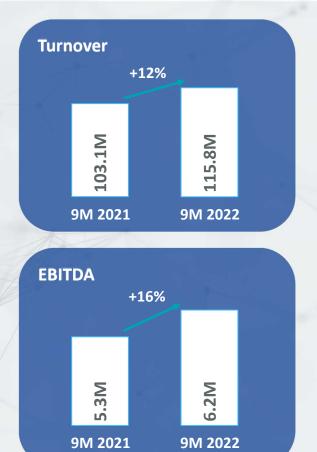

#### Q3 2022 HIGHLIGHTS

- Strong development of Advisortech business despite challenging environment
- Slower growth due to weaker advisory business.
- Turnover growth first 9M 2022: +12.0% to 115.8m EUR
- EBITDA rises from 5.3 to 6.2m EUR (+16.0%) / compared to EBITDA FY 2021 8.3m
- Long-term growth path

#### **Composition of turnover growth & turnover split**

Advisortech turnover split 9M 2022

- Positive turnover development with an increase of 12% (from 103.1m to 115.8m)
- Traditional IFA business continues to grow strongly