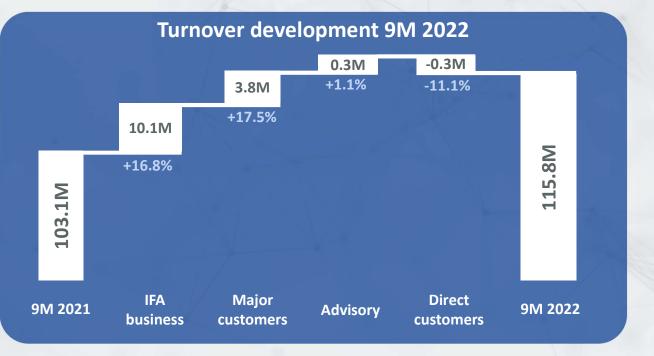

#### **Composition of turnover growth & turnover split**

Advisortech turnover split 9M 2022

- Positive turnover development with an increase of 12% (from 103.1m to 115.8m)
- Traditional IFA business continues to grow strongly

Major customers contribute more than 20 percent to JDC's Advisortech turnover, IFA base still an important driver of growth