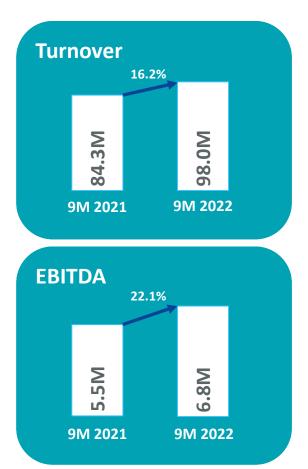

#### **9M 2022** 9M 2022 IN NUMBERS – GROUP

| in million EUR           | Q3 2022 | Q3 2021 | Q3 2022<br>vs.<br>Q3 2021 | 9M<br>2022 | 9M<br>2021 | 9M 2022<br>vs.<br>9M 2021 |
|--------------------------|---------|---------|---------------------------|------------|------------|---------------------------|
| Revenues                 | 34.8    | 34.4    | 1.1%                      | 115.8      | 103.1      | 12.4%                     |
| ightarrow Advisortech    | 30.5    | 27.9    | 9.5%                      | 98.0       | 84.3       | 16.2%                     |
| $\rightarrow$ Advisory   | 8.3     | 8.9     | -6.3%                     | 26.5       | 26.2       | 1.1%                      |
| $\rightarrow$ Holding/IC | -4.0    | -2.3    | -72.5%                    | -8.6       | -7.5       | -15.6%                    |
| Gross profit             | 11.0    | 9.9     | 10.8%                     | 34.8       | 28.7       | 21.1%                     |
| EBITDA                   | 0.8     | 1.0     | -19.1%                    | 6.2        | 5.3        | 16.0%                     |
| EBITA                    | -0.2    | 0.2     | < - 100%                  | 3.3        | 2.9        | 11.4%                     |
| EBIT                     | -0.7    | -0.4    | -76.8%                    | 1.7        | 1.5        | 13.0%                     |

#### **9M 2022** 9M 2022 IN NUMBERS – ADVISORTECH

| ADVISORTECH                   | Q3 2022 | Q3 2021 | Q3 2022<br>vs.<br>Q3 2021 | 9M<br>2022 | 9M<br>2021 | 9M 2022<br>vs.<br>9M 2021 |
|-------------------------------|---------|---------|---------------------------|------------|------------|---------------------------|
| Revenues                      | 30.5    | 27.9    | 9.5%                      | 98.0       | 84.3       | 16.2%                     |
| Gross profit                  | 8.7     | 7.3     | 19.3%                     | 27.0       | 21.8       | 24.0%                     |
| Depreciation and amortization | -1.2    | -1.0    | -22.0%                    | -3.3       | -2.8       | -20.5%                    |
| Personell expenses            | -4.8    | -4.0    | -19.8%                    | -13.9      | -10.5      | -32.3%                    |
| Other operating expenses      | -2.4    | -2.2    | -8.3%                     | -6.3       | -5.7       | -10.7%                    |
| EBITDA                        | 1.5     | 1.0     | 41.0%                     | 6.8        | 5.5        | 22.1%                     |
| EBITA                         | 0.7     | 0.5     | 40.0%                     | 4.5        | 3.8        | 20.2%                     |
| EBIT                          | 0.3     | 0.1     | >100%                     | 3.4        | 2.8        | 23.6%                     |