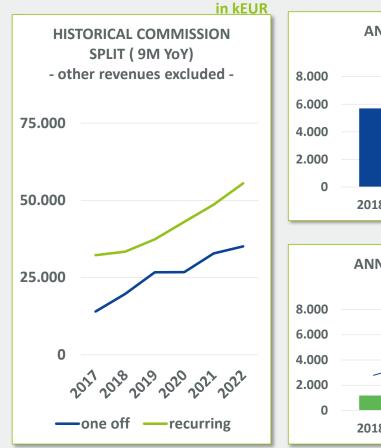

#### **9M 2022** 9M 2022 IN NUMBERS – ADVISORTECH

 One-off revenues grow but depend on economic environment/consumer behaviour.
 2022 is a difficult year

9M/22: + 7% / + 2.3m EUR

- recurring revenues grow for years with increasing speed - even in the historically poor environment
  - stable development in the investment area despite declining markets
  - strong growth in the insurance area

9M/22: +14% / +6.9m EUR

 $\rightarrow$  JDCs asset base is growing permanently