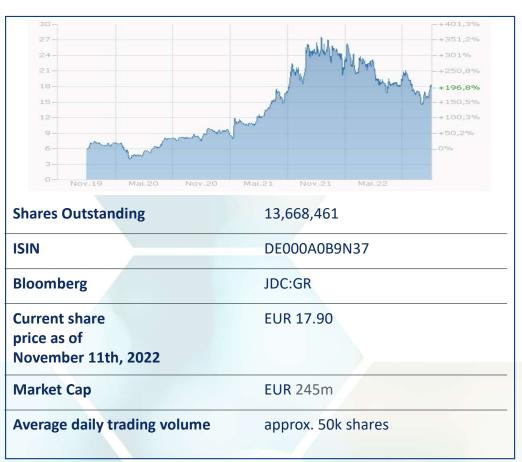

#### Development of share price

Price: 17.90 EUR (November 11th, 2022)

637,631 own shares

Purchase price 8.55 per share

Reserves 6.0M / Share value 11.4M

15. November 2022

#### JDC Group – stock market data