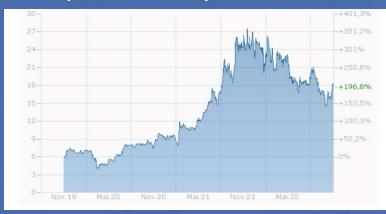

#### Development of share price

Price: 17.90 EUR (November 11th, 2022)

637,631 own shares

Purchase price 8.55 per share

Reserves 6.0M / Share value 11.4M

15. November 2022

#### JDC Group – stock market data